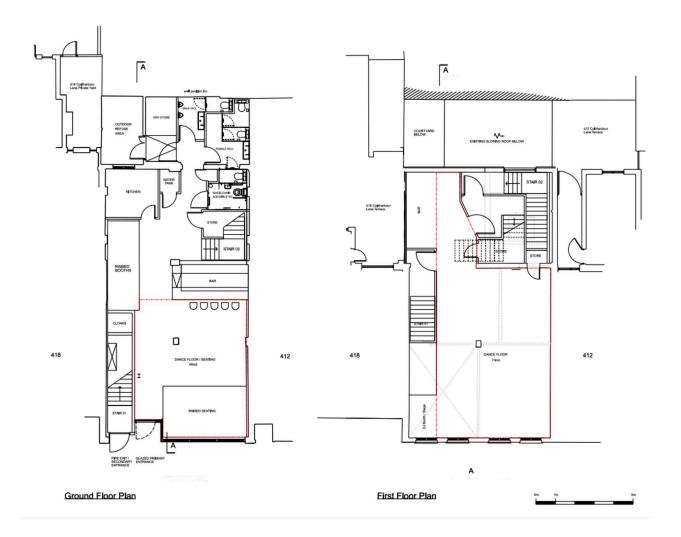

#### **DESCRIPTION OF PROPERTY**

A music venue and cocktail bar spread across two floors. A bar on the ground floor, night club on the first floor.