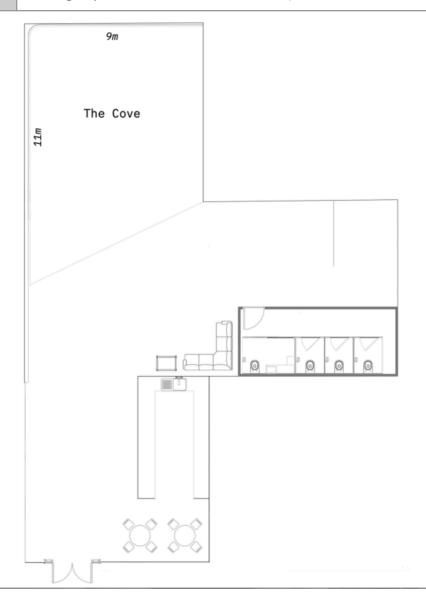

### **DESCRIPTION OF PROPERTY**

A dry hire studio that consists of a 9m x 11m L Shaped Cove, approx 100sqm and a further 250sqm space to spare. Perfect for big productions and set designs. There's a designated hair and make up space, with plenty of changing room space and 4 unisex toilets. There's an empty bar space that's suitable for catering or just a cup of tea. There's also an extensive courtyard that can be used for photoshoots and parking, with a partial view of the Thames Barriers.

### Floorplan

\*350sqm Ground floor

\*99sqm Cove

\*Self Catering Bar

\*Unisex Bathrooms

\*Adjustable H&MU Area and

Changing Space

\*Ample onsite parking and
outdoor 'industrial' yard