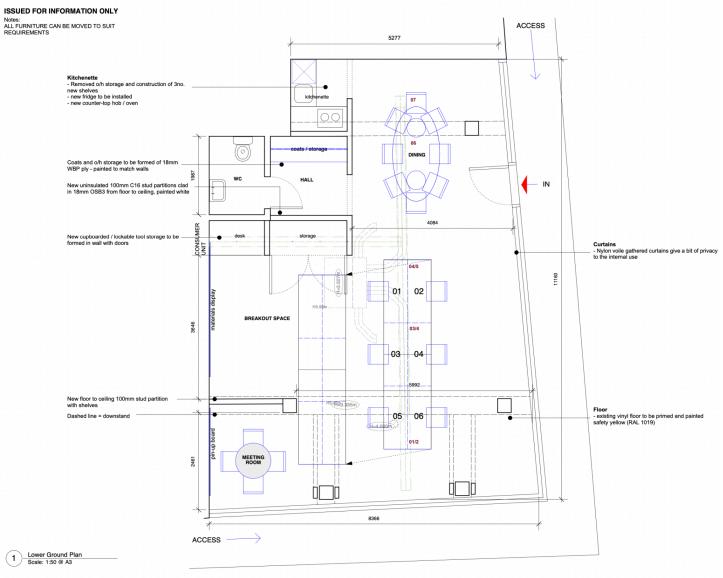

## **DESCRIPTION OF PROPERTY**

A bright architecture studio / office. There is a main space which is approx 11 x 6 x 4m, a separate kitchenette, WC, cloakroom, meeting table / chairs and break-out space. (floorplan below)

#### PROPERTY

| Main rooms available         | Main space 11 x 6 x 4m             |
|------------------------------|------------------------------------|
| Number of floors             | 1                                  |
| Roof access                  | no                                 |
| Shared site/tenants          |                                    |
| Toilets can be used          | yes                                |
| Electrical supply on site    | yes                                |
| Heating                      | yes                                |
| Noise from schools/transport | The studio is quite well insulated |
| Ceiling height 20ft +        | 4m                                 |
| WiFi                         | yes                                |
| Drive inside building        | no                                 |

| Is sound proof                       | yes                                                                                                                                |
|--------------------------------------|------------------------------------------------------------------------------------------------------------------------------------|
| Floor covering required              | depends                                                                                                                            |
| Specific H&S or PPE requirements     |                                                                                                                                    |
| Smoking policy                       | No smoking                                                                                                                         |
| Directional signage can be put<br>up | Signs can be put up outside if needed and also inside / tied to columns / magnetic buttons on the white board are available to use |

## ACCESS

| Site visit requirements:   |                        |
|----------------------------|------------------------|
| Permitted hours of access  | Ideally not before 7am |
| Areas off limits           | None                   |
| Width / height restriction |                        |
| Disabled access            |                        |
| Lift                       | No - ground floor      |
| Max persons on site        | 40 - 60                |
| Evacuation procedure       |                        |
| Any restrictions           |                        |