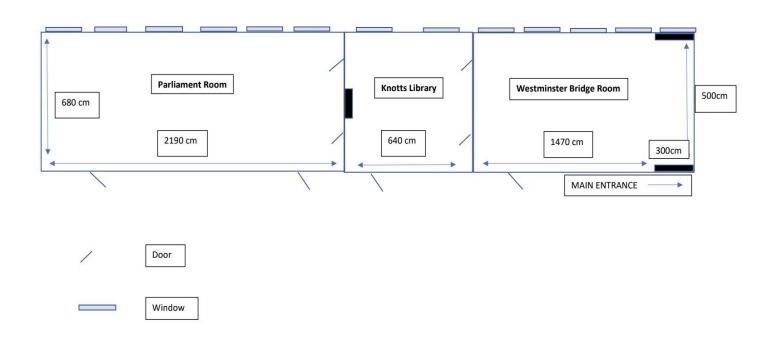

#### **DESCRIPTION OF PROPERTY**

Riverside Grade II listed venue with 3 oak-panelled rooms. Views of Parliament, Thames and London Eye.

The space has two main rooms, conjoined by a cosy lounge - each space offers reams of natural light which filter in via the large windows and offers a variety of shoot / dressing locations. One room equipped with a lighting rig and beautiful parguet flooring.

#### **PROPERTY**

| Main rooms available         | 3 rooms                              |
|------------------------------|--------------------------------------|
| Number of floors             | All on same floor                    |
| Roof access                  | No                                   |
| Shared site/tenants          | Yes                                  |
| Toilets can be used          | Yes                                  |
| Electrical supply on site    | Yes                                  |
| Heating                      | Yes                                  |
| Noise from schools/transport | Slight noise from Southbank tourists |
| Ceiling height 20ft +        | Yes                                  |