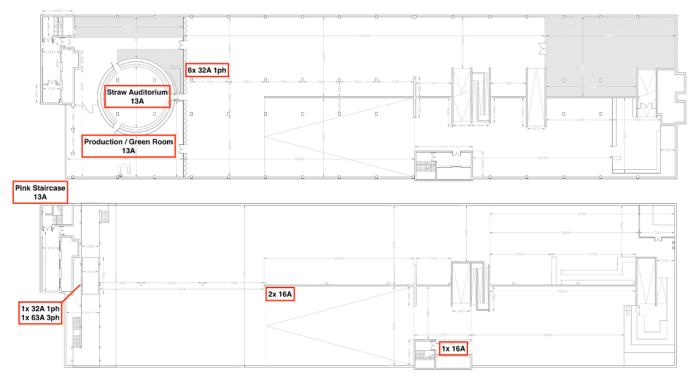

| LIFTS                      | The lifts are under the management of Peckham Levels. While the lifts are in good working order we cannot predict or foresee breakdowns. If in the unlikely scenario that both lifts are out of service then access to our space will be given via the car ramps from the ground floor and via the pink stairwell. You must be accompanied by a member of staff to use the lifts. There is key-access to floor 7 and our staff hold the key. |
|----------------------------|----------------------------------------------------------------------------------------------------------------------------------------------------------------------------------------------------------------------------------------------------------------------------------------------------------------------------------------------------------------------------------------------------------------------------------------------|
| ELECTRICITY                | Is provided on site and a map of power points is provided below.<br>Please provide own extension cables.<br>If you are bringing heaters on to site (or other high-wattage devices) we recommend<br>that these be plugged into the 32A supply.<br>Owner does not responsible for any damage caused to equipment if you overload<br>the 13A supplies.                                                                                          |
| DELIVERIES / DROP<br>OFF's | within your allocated hire times (unless previously arranged with us).<br>Owner cannot take deliveries on your behalf before the hire times, and deliveries left<br>outside of our demise are your responsibility.<br>Delivery address is Cerise Road, SE15 5HQ.                                                                                                                                                                             |
| RISK ASSESSMENTS           | Production to provide its own risk assessments and health and safety advisor to<br>ensure the welfare of your crew and cast.<br>The owner does not accept responsibility for any injuries, loss or damage<br>whatsoever sustained while on the Premises.                                                                                                                                                                                     |
| EVACUATION                 | Unless informed otherwise, evacuation is via the pink staircase. Please request a map if necessary.<br>In the event of evacuation please follow direction from your security team or Bold Tendencies representative.                                                                                                                                                                                                                         |
| FLAME / FIRE               | Naked flame, equipment that sparks or any pyrotechnics require advanced<br>permission.<br>No open fires are permitted on site.<br>No smoking or vaping on site.                                                                                                                                                                                                                                                                              |
| RUBBISH / WASTE            | The production MUST remove all waste it creates from the site. Failure to comply will result in charges to clean up.                                                                                                                                                                                                                                                                                                                         |
| SIGNAGE                    | Directional signage may be placed within the Premises but it must be removed upon completion.<br>Never remove, cover or block emergency signage.                                                                                                                                                                                                                                                                                             |
| SECURITY                   | The site can be locked.<br>The Owner does not accept liability for any loss or damage to items brought into the<br>Premises.<br>Production may supply their own security. Overnight stays to be agreed in advance.                                                                                                                                                                                                                           |
| DRONES                     | Are not permitted on site unless agreed in advance.                                                                                                                                                                                                                                                                                                                                                                                          |

## Power Supplies at Bold Tendencies

Floors 7 and 8 (7 has straw auditorium)

Floors 9 and 10